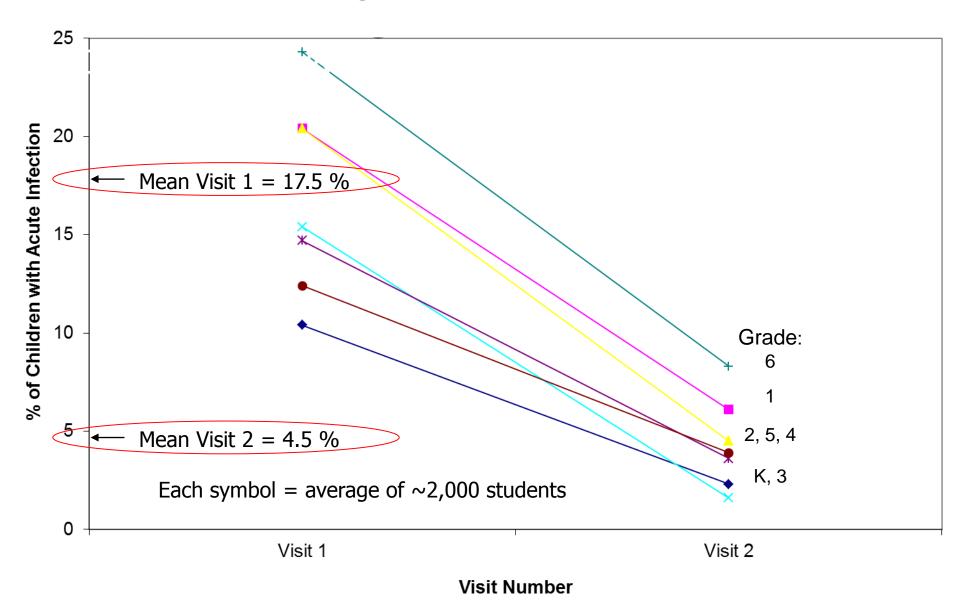

## Change in Acute Infections



## Impact of Integrating <u>Single</u> Caries Preventative in Existing Health System



## Impact of Integrating <u>Multiple</u> Caries Preventatives in Existing Health System



## Is Comprehensive Prevention High Quality? Institute of Medicine Quality Aims

| IOM Quality Aims | CariedAway | Comment                          |
|------------------|------------|----------------------------------|
| Safe             | Yes        | < 1 / 2000                       |
| Effective        | Yes        | Tx + Px 2/3 Reduction            |
| Patient centered | Yes        | Care to kids                     |
| Timely           | Yes        | 1 visit                          |
| Efficient        | Yes        | 30 Minutes                       |
| Equitable        | Yes        | Increase access + Dec