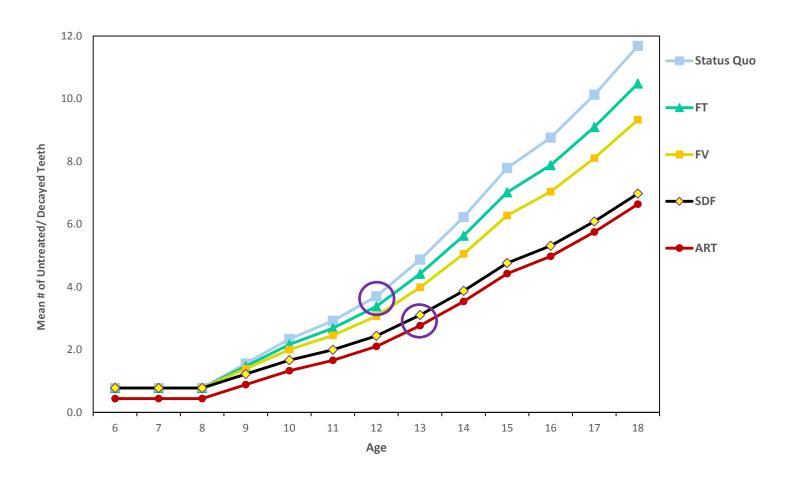

## Impact of Integrating <u>Single</u> Caries Preventative in Existing Health System