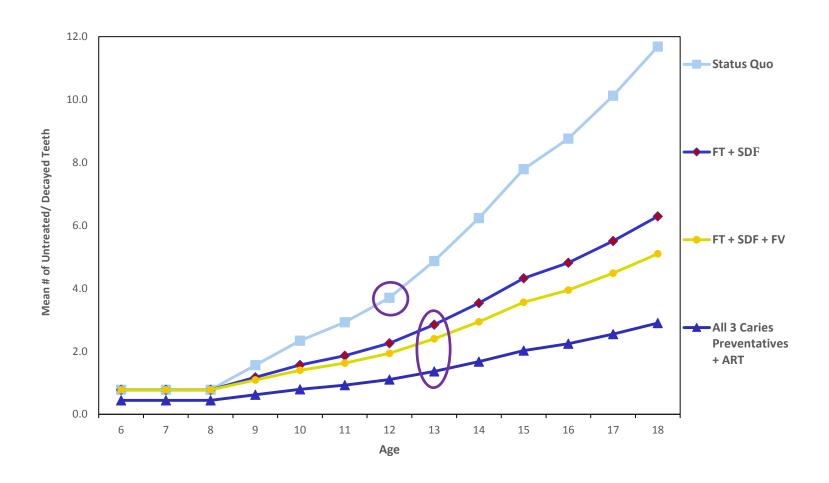

## Impact of Integrating <u>Multiple</u> Caries Preventatives in Existing Health System